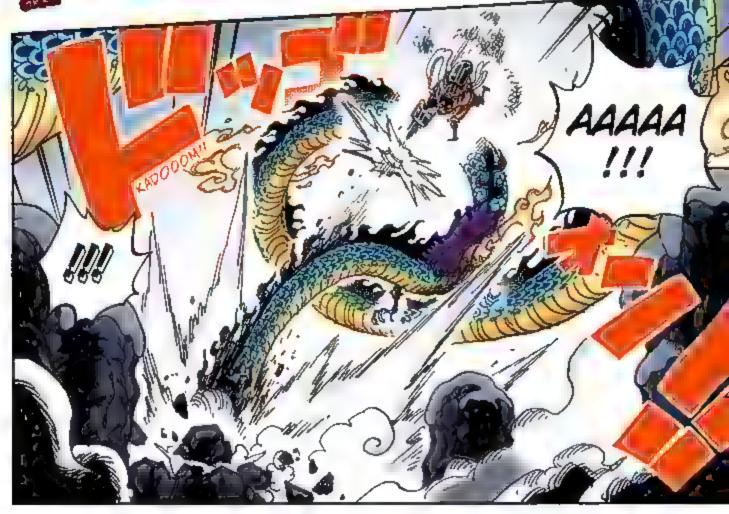

forces chase after him and decide to launch a sneak attack. With new powerful friends in tow, the raid on Onigashima begins!! While the Emperor's followers block the way on the Island, Kaido's daughter Yamato shows up and swears to fight on Luffy's side. The Red-Scabbards samural face off against Kaido on the roof of the castle, fighting to avenge their beloved Lord Oden. But Kaido steadily gains the upper hand... Luffy and others are heading for the roof too, but Kaido's henchman stand in their way.